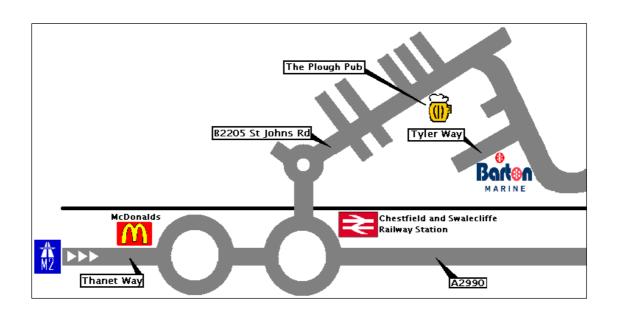

## **Directions to Barton Marine from M2**

Head coast bound on M2 towards Channel Tunnel and Dover.

At junction 7 keep in right hand lane road (continues as the Thanet way, A299)

Take first exit after Little Chef A2990 Old Thanet Way (Whitstable)

At first roundabout go straight over

At second roundabout go straight over (Long Reach Beefeater)

At third roundabout go straight over (Tescos)

At fourth roundabout go straight over (McDonalds)

At fifth roundabout (50 yards from previous roundabout) take first left under railway bridge. (Chestfield & Swalecliffe railway station)

Turn right at small roundabout onto B2205 St Johns Road.

Approx 1km turn right into Tyler Way

Barton Marine is 100m on the left.